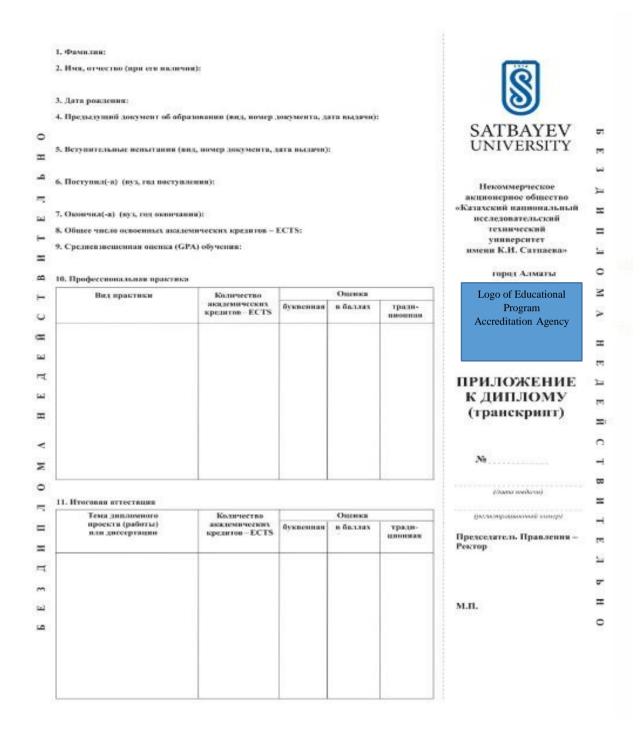

The forms and appendices to the documents on education of their own sample contain:

- 1) the name of Organization of higher and postgraduate education (further OHPE);
  - 2) the last name, first name, patronymic (if any) of the graduate;
  - 3) the code and name of the degree program (specialty);
  - 4) the degree awarded (if any);

5) the date and number of the meeting minutes of the attestation commission on awarding the degree (if any).

In the diplomas of Doctor of Philosophy (PhD), doctors by profile, data on scientific consultants and official reviewers, date, number of the meeting minutes of Dissertation Council (for OHPE with a special status) or date, number of Committee's decree (for OHPE with no special status);

- 6) the form of education;
- 7) signature of OHPE head;
- 8) serial registration number;
- 9) date and place (city) of issue;
- 10) OHPE seal.
- 6.7 The logo and (or) the name of the accreditation agency for institutional accreditation shall be placed in the documents on the formation of their own sample.
- 6.8 Logos (or) names of accreditation agencies for specialized accreditation of degree programs are placed in the appendix to the documents on education of their own sample.

- 2) the name of the disciplines, the number of academic credits ECTS. Assessment (in letter equivalent, in points and traditional (in words));
- 3) in the line "Final attestation", the name, the number of academic credits ECTS and the score (in alphabetical equivalent, in points and traditional (in words) are indicated. If a comprehensive exam is passed, then the name of the disciplines included in the comprehensive exam is indicated and one grade is given;
- 4) in the line "Previous educational document", the name of the educational document on the basis of which the person was enrolled in the university, the document number and the year of its issuance are indicated. If the previous document on education was received abroad, its name is indicated in translation into the state, Russian and other languages, and the name of the country in which the given document was issued and the date of nostrification;
- 5) in the line "Enrolled in" and "Completed the studies at", four-digit numbers are indicated, respectively, the year of admission and the year of graduation, as well as the full name of the educational institution to which this person enrolled, and the name of the university that this person graduated from.
- 6) in the line "Total number of completed academic credits ECTS" the number of credits is indicated in numbers:
- 7) in the line "Grade Point Average (GPA) of training" the average score for the entire period of training is indicated;
- 8) the line "Professional practice" indicates the name, the number of academic credits ECTS and the score (in alphabetical equivalent, in points and traditional (in words);
- 9) in the line "Number of credits of theoretical training" and "number of ECTS credits of theoretical training" the number of credits of theoretical training is indicated in numbers;
- 10) in the line "By the decision of Attestation Commission", the numbers of the protocol number and the date are indicated;
  - 11) the degree/qualification is indicated in the line "Awarded (assigned)";
- 12) in the line "By specialty and (or) degree program", the code and name of the specialty and (or) degree program are indicated;
- 13) in the line "The level of compliance with the national qualification framework", the level is indicated in numbers: for bachelor's degree -6, for master's degree -7, for doctoral studies -8.
- 8.6 In the column "During their studies they passed intermediate and final exams in the following disciplines", disciplines previously studied in all other OHPE in which they studied are entered, re-credited by the university in accordance with the established procedure. At the same time, next to the name of the disciplines, all educational organizations in which they were studied are indicated with appropriate footnotes.
- 8.7 Supplements to the documents on education of their own sample are signed by University Head. The seal of the educational institution is placed on the place reserved for the seal.
- 8.8 Diploma of higher and postgraduate education without a supplement to the diploma is invalid.