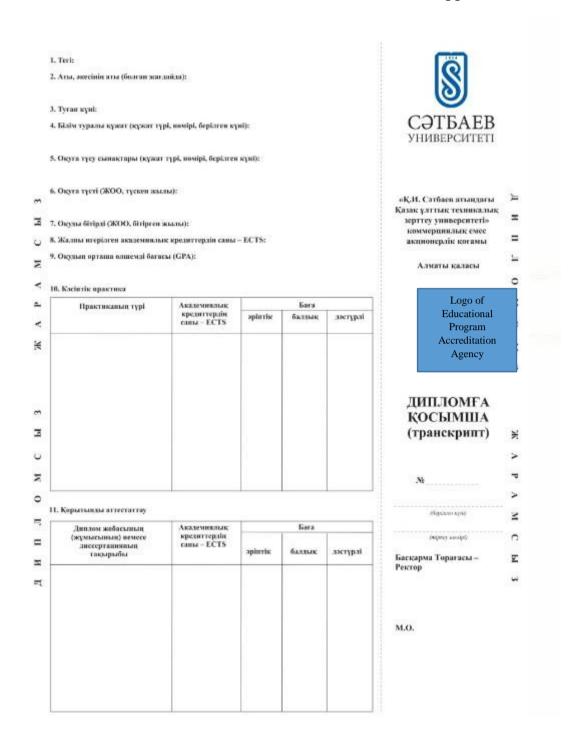

- 2) the name of the disciplines, the number of academic credits ECTS. Assessment (in letter equivalent, in points and traditional (in words));
- 3) in the line "Final attestation", the name, the number of academic credits ECTS and the score (in alphabetical equivalent, in points and traditional (in words) are indicated. If a comprehensive exam is passed, then the name of the disciplines included in the comprehensive exam is indicated and one grade is given;
- 4) in the line "Previous educational document", the name of the educational document on the basis of which the person was enrolled in the university, the document number and the year of its issuance are indicated. If the previous document on education was received abroad, its name is indicated in translation into the state, Russian and other languages, and the name of the country in which the given document was issued and the date of nostrification;
- 5) in the line "Enrolled in" and "Completed the studies at", four-digit numbers are indicated, respectively, the year of admission and the year of graduation, as well as the full name of the educational institution to which this person enrolled, and the name of the university that this person graduated from.
- 6) in the line "Total number of completed academic credits ECTS" the number of credits is indicated in numbers:
- 7) in the line "Grade Point Average (GPA) of training" the average score for the entire period of training is indicated;
- 8) the line "Professional practice" indicates the name, the number of academic credits ECTS and the score (in alphabetical equivalent, in points and traditional (in words);
- 9) in the line "Number of credits of theoretical training" and "number of ECTS credits of theoretical training" the number of credits of theoretical training is indicated in numbers;
- 10) in the line "By the decision of Attestation Commission", the numbers of the protocol number and the date are indicated;
  - 11) the degree/qualification is indicated in the line "Awarded (assigned)";
- 12) in the line "By specialty and (or) degree program", the code and name of the specialty and (or) degree program are indicated;
- 13) in the line "The level of compliance with the national qualification framework", the level is indicated in numbers: for bachelor's degree -6, for master's degree -7, for doctoral studies -8.
- 8.6 In the column "During their studies they passed intermediate and final exams in the following disciplines", disciplines previously studied in all other OHPE in which they studied are entered, re-credited by the university in accordance with the established procedure. At the same time, next to the name of the disciplines, all educational organizations in which they were studied are indicated with appropriate footnotes.
- 8.7 Supplements to the documents on education of their own sample are signed by University Head. The seal of the educational institution is placed on the place reserved for the seal.
- 8.8 Diploma of higher and postgraduate education without a supplement to the diploma is invalid.