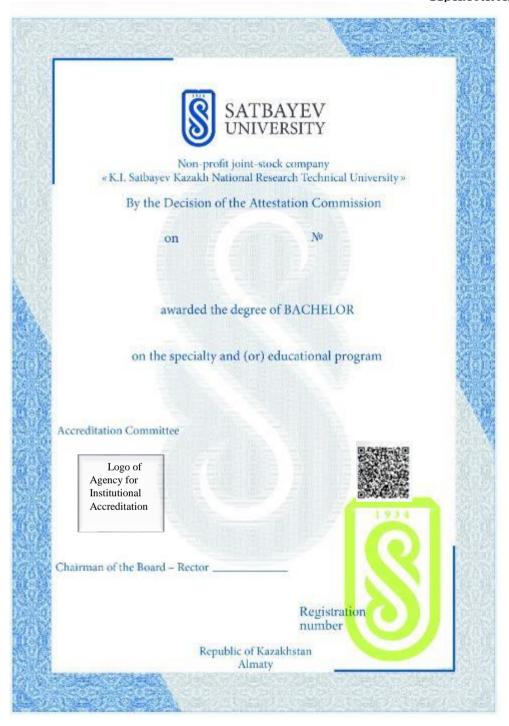

The forms and appendices to the documents on education of their own sample contain:

- 1) the name of Organization of higher and postgraduate education (further OHPE);
  - 2) the last name, first name, patronymic (if any) of the graduate;
  - 3) the code and name of the degree program (specialty);
  - 4) the degree awarded (if any);

5) the date and number of the meeting minutes of the attestation commission on awarding the degree (if any).

In the diplomas of Doctor of Philosophy (PhD), doctors by profile, data on scientific consultants and official reviewers, date, number of the meeting minutes of Dissertation Council (for OHPE with a special status) or date, number of Committee's decree (for OHPE with no special status);

- 6) the form of education;
- 7) signature of OHPE head;
- 8) serial registration number;
- 9) date and place (city) of issue;
- 10) OHPE seal.
- 6.7 The logo and (or) the name of the accreditation agency for institutional accreditation shall be placed in the documents on the formation of their own sample.
- 6.8 Logos (or) names of accreditation agencies for specialized accreditation of degree programs are placed in the appendix to the documents on education of their own sample.