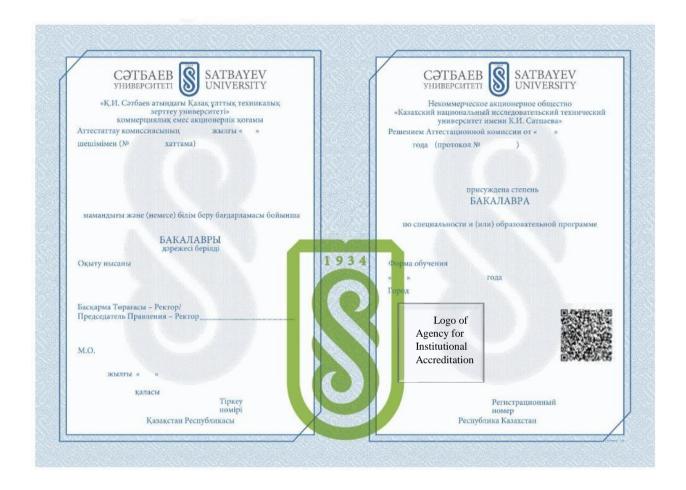

The forms and appendices to the documents on education of their own sample contain:

- 1) the name of Organization of higher and postgraduate education (further OHPE);
  - 2) the last name, first name, patronymic (if any) of the graduate;
  - 3) the code and name of the degree program (specialty);
  - 4) the degree awarded (if any);

5) the date and number of the meeting minutes of the attestation commission on awarding the degree (if any).

In the diplomas of Doctor of Philosophy (PhD), doctors by profile, data on scientific consultants and official reviewers, date, number of the meeting minutes of Dissertation Council (for OHPE with a special status) or date, number of Committee's decree (for OHPE with no special status);

- 6) the form of education;
- 7) signature of OHPE head;
- 8) serial registration number;
- 9) date and place (city) of issue;
- 10) OHPE seal.
- 6.7 The logo and (or) the name of the accreditation agency for institutional accreditation shall be placed in the documents on the formation of their own sample.
- 6.8 Logos (or) names of accreditation agencies for specialized accreditation of degree programs are placed in the appendix to the documents on education of their own sample.