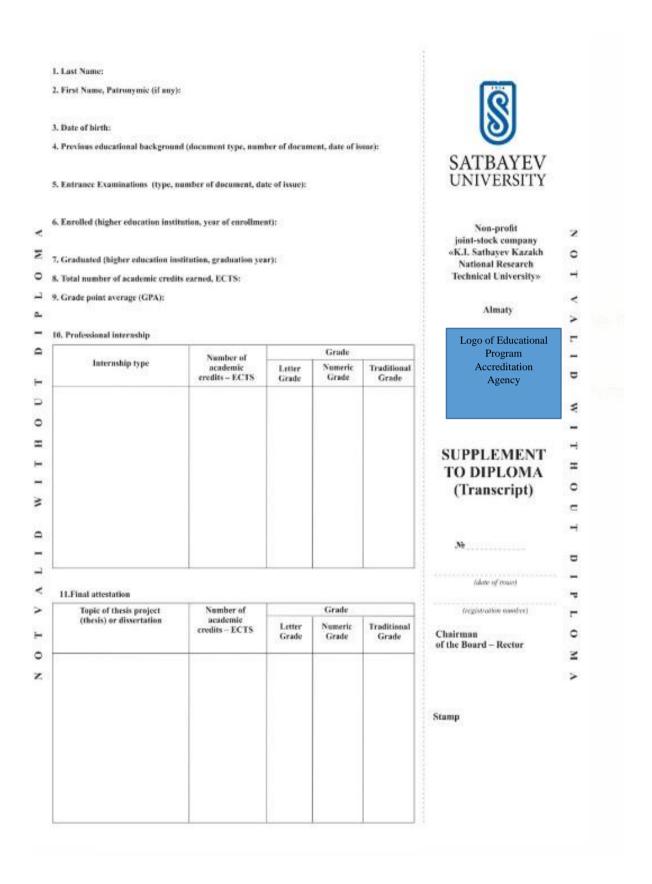

The forms and appendices to the documents on education of their own sample contain:

- 1) the name of Organization of higher and postgraduate education (further OHPE);
  - 2) the last name, first name, patronymic (if any) of the graduate;
  - 3) the code and name of the degree program (specialty);
  - 4) the degree awarded (if any);

5) the date and number of the meeting minutes of the attestation commission on awarding the degree (if any).

In the diplomas of Doctor of Philosophy (PhD), doctors by profile, data on scientific consultants and official reviewers, date, number of the meeting minutes of Dissertation Council (for OHPE with a special status) or date, number of Committee's decree (for OHPE with no special status);

- 6) the form of education;
- 7) signature of OHPE head;
- 8) serial registration number;
- 9) date and place (city) of issue;
- 10) OHPE seal.
- 6.7 The logo and (or) the name of the accreditation agency for institutional accreditation shall be placed in the documents on the formation of their own sample.
- 6.8 Logos (or) names of accreditation agencies for specialized accreditation of degree programs are placed in the appendix to the documents on education of their own sample.

- 2) the name of the disciplines, the number of academic credits ECTS. Assessment (in letter equivalent, in points and traditional (in words));
- 3) in the line "Final attestation", the name, the number of academic credits ECTS and the score (in alphabetical equivalent, in points and traditional (in words) are indicated. If a comprehensive exam is passed, then the name of the disciplines included in the comprehensive exam is indicated and one grade is given;
- 4) in the line "Previous educational document", the name of the educational document on the basis of which the person was enrolled in the university, the document number and the year of its issuance are indicated. If the previous document on education was received abroad, its name is indicated in translation into the state, Russian and other languages, and the name of the country in which the given document was issued and the date of nostrification;
- 5) in the line "Enrolled in" and "Completed the studies at", four-digit numbers are indicated, respectively, the year of admission and the year of graduation, as well as the full name of the educational institution to which this person enrolled, and the name of the university that this person graduated from.
- 6) in the line "Total number of completed academic credits ECTS" the number of credits is indicated in numbers:
- 7) in the line "Grade Point Average (GPA) of training" the average score for the entire period of training is indicated;
- 8) the line "Professional practice" indicates the name, the number of academic credits ECTS and the score (in alphabetical equivalent, in points and traditional (in words);
- 9) in the line "Number of credits of theoretical training" and "number of ECTS credits of theoretical training" the number of credits of theoretical training is indicated in numbers;
- 10) in the line "By the decision of Attestation Commission", the numbers of the protocol number and the date are indicated;
  - 11) the degree/qualification is indicated in the line "Awarded (assigned)";
- 12) in the line "By specialty and (or) degree program", the code and name of the specialty and (or) degree program are indicated;
- 13) in the line "The level of compliance with the national qualification framework", the level is indicated in numbers: for bachelor's degree -6, for master's degree -7, for doctoral studies -8.
- 8.6 In the column "During their studies they passed intermediate and final exams in the following disciplines", disciplines previously studied in all other OHPE in which they studied are entered, re-credited by the university in accordance with the established procedure. At the same time, next to the name of the disciplines, all educational organizations in which they were studied are indicated with appropriate footnotes.
- 8.7 Supplements to the documents on education of their own sample are signed by University Head. The seal of the educational institution is placed on the place reserved for the seal.
- 8.8 Diploma of higher and postgraduate education without a supplement to the diploma is invalid.